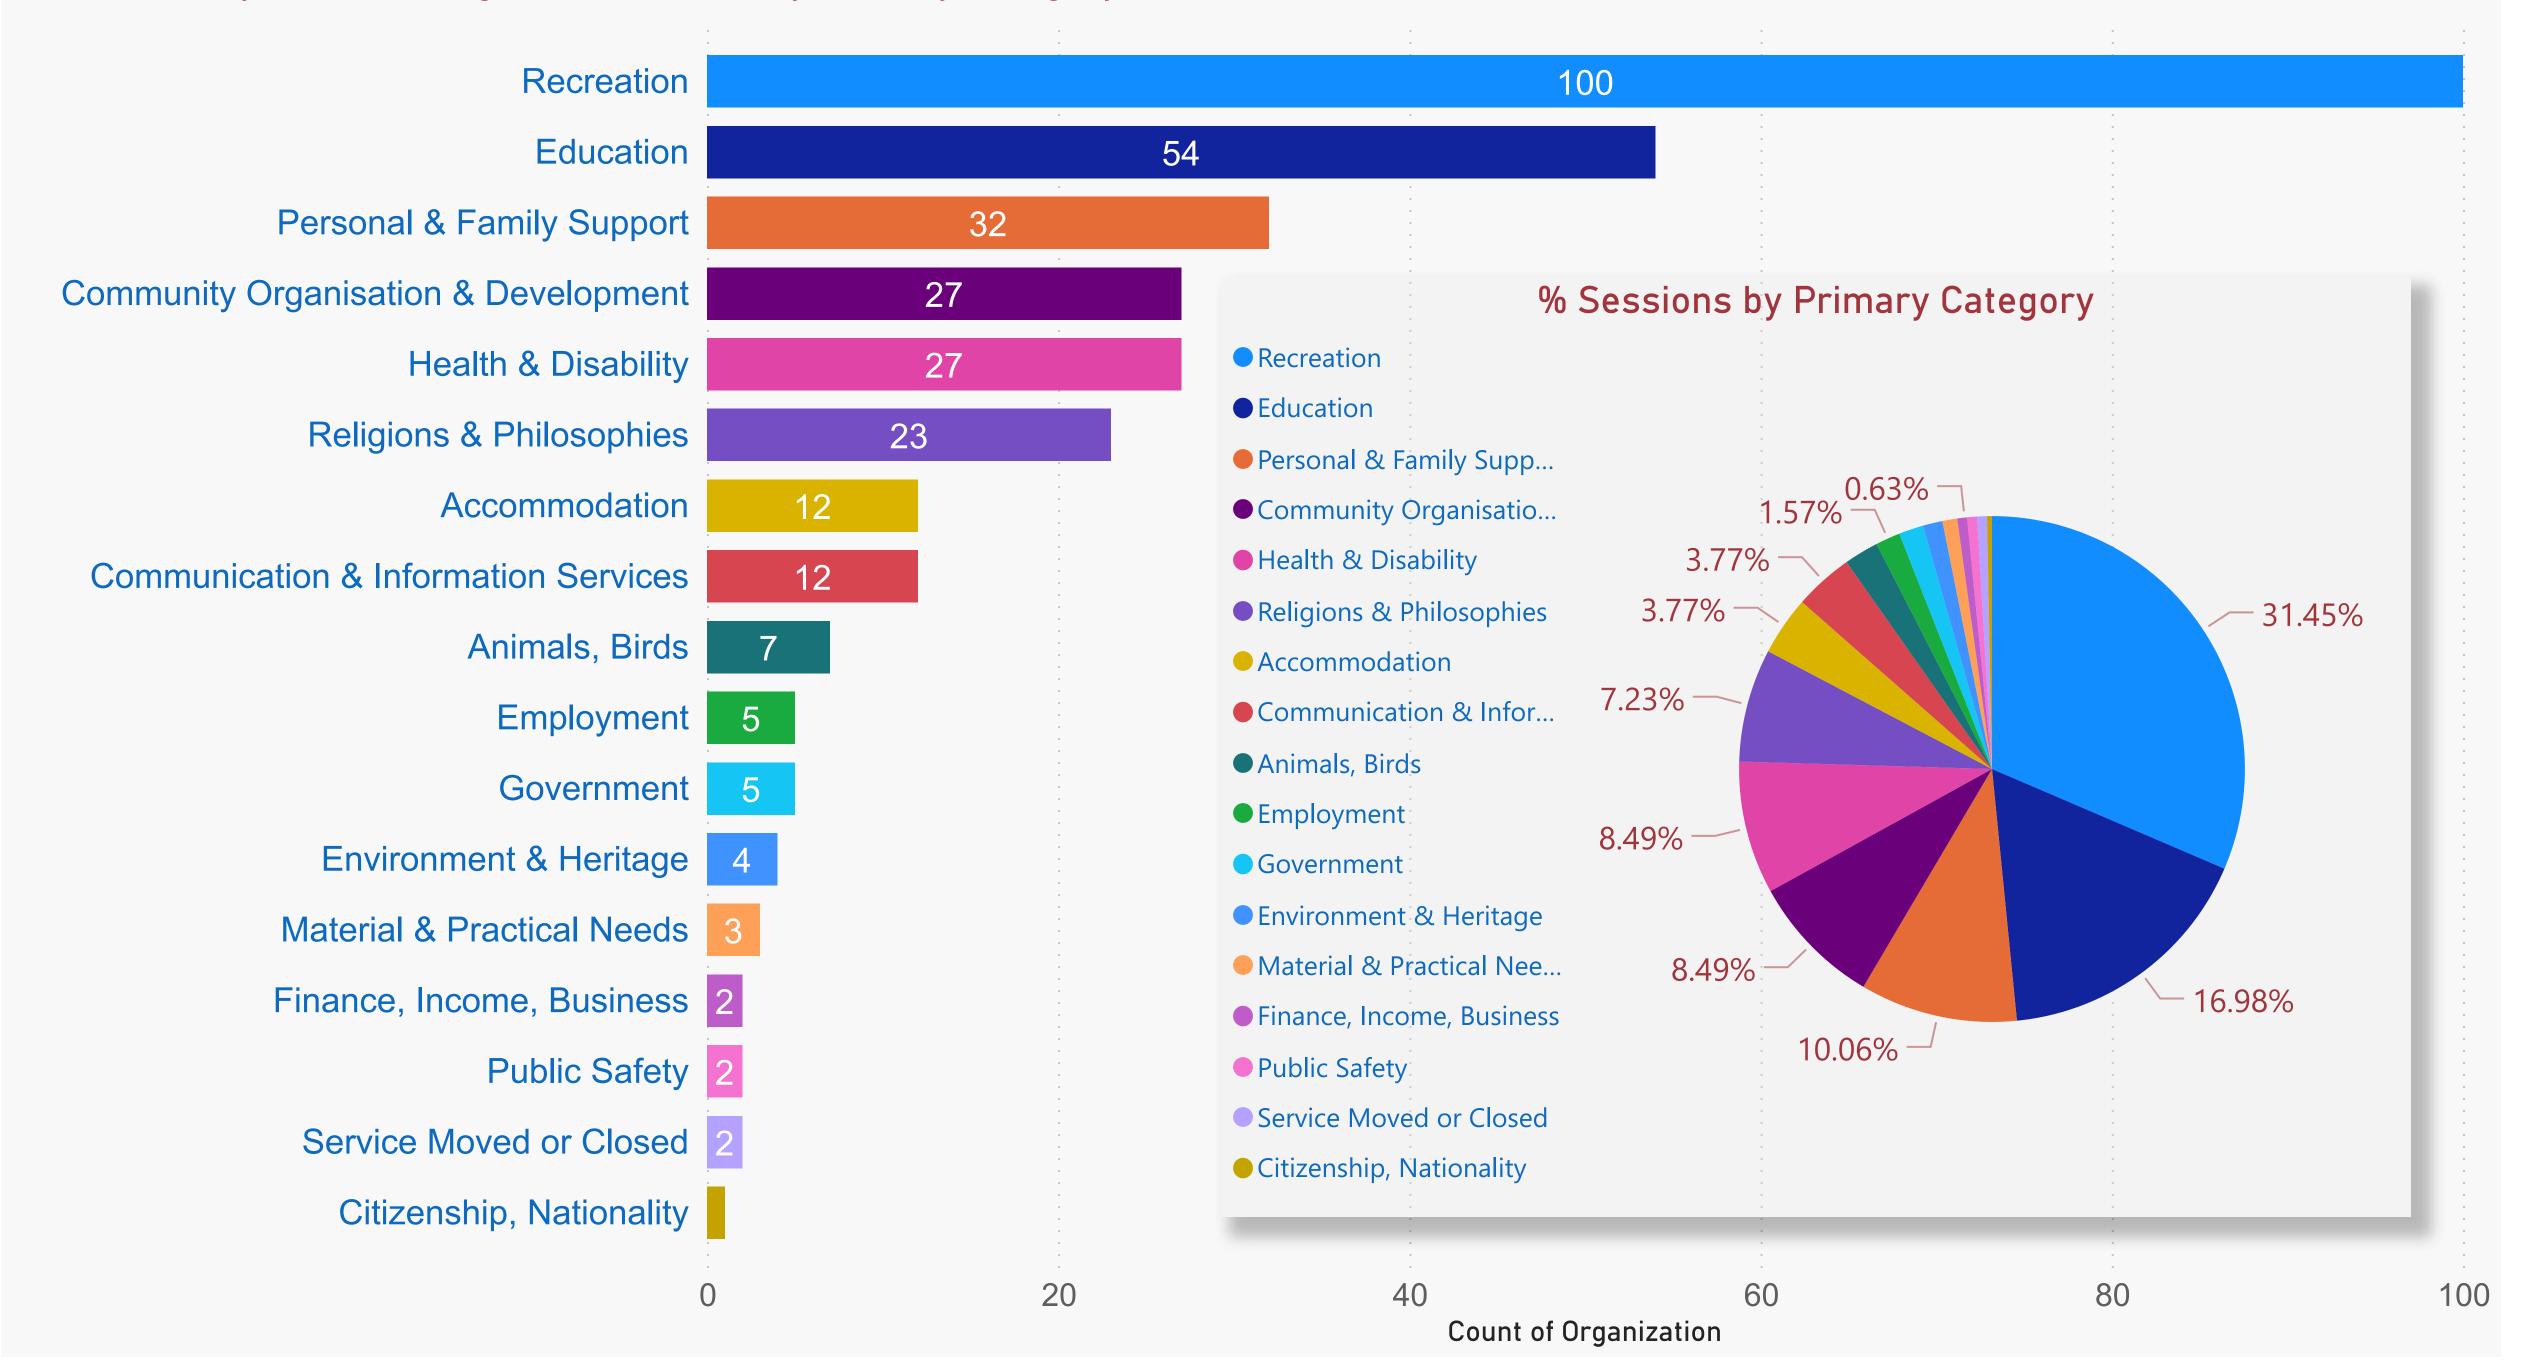

Tea Tree Gully Council - Organization Count by Primary Category (FY 2020-2021)

## Primary Category, Organization

|  | Accommodation |
|--|---------------|
|  |               |

- Animals, Birds
- Citizenship, Nationality
- Communication & Information Services
- Community Organisation & Development
- Education
- Employment
- Environment & Heritage
- Finance, Income, Business
- Government
- Health & Disability
- Material & Practical Needs
- Personal & Family Support
- Public Safety
- Recreation
- Religions & Philosophies
- Service Moved or Closed