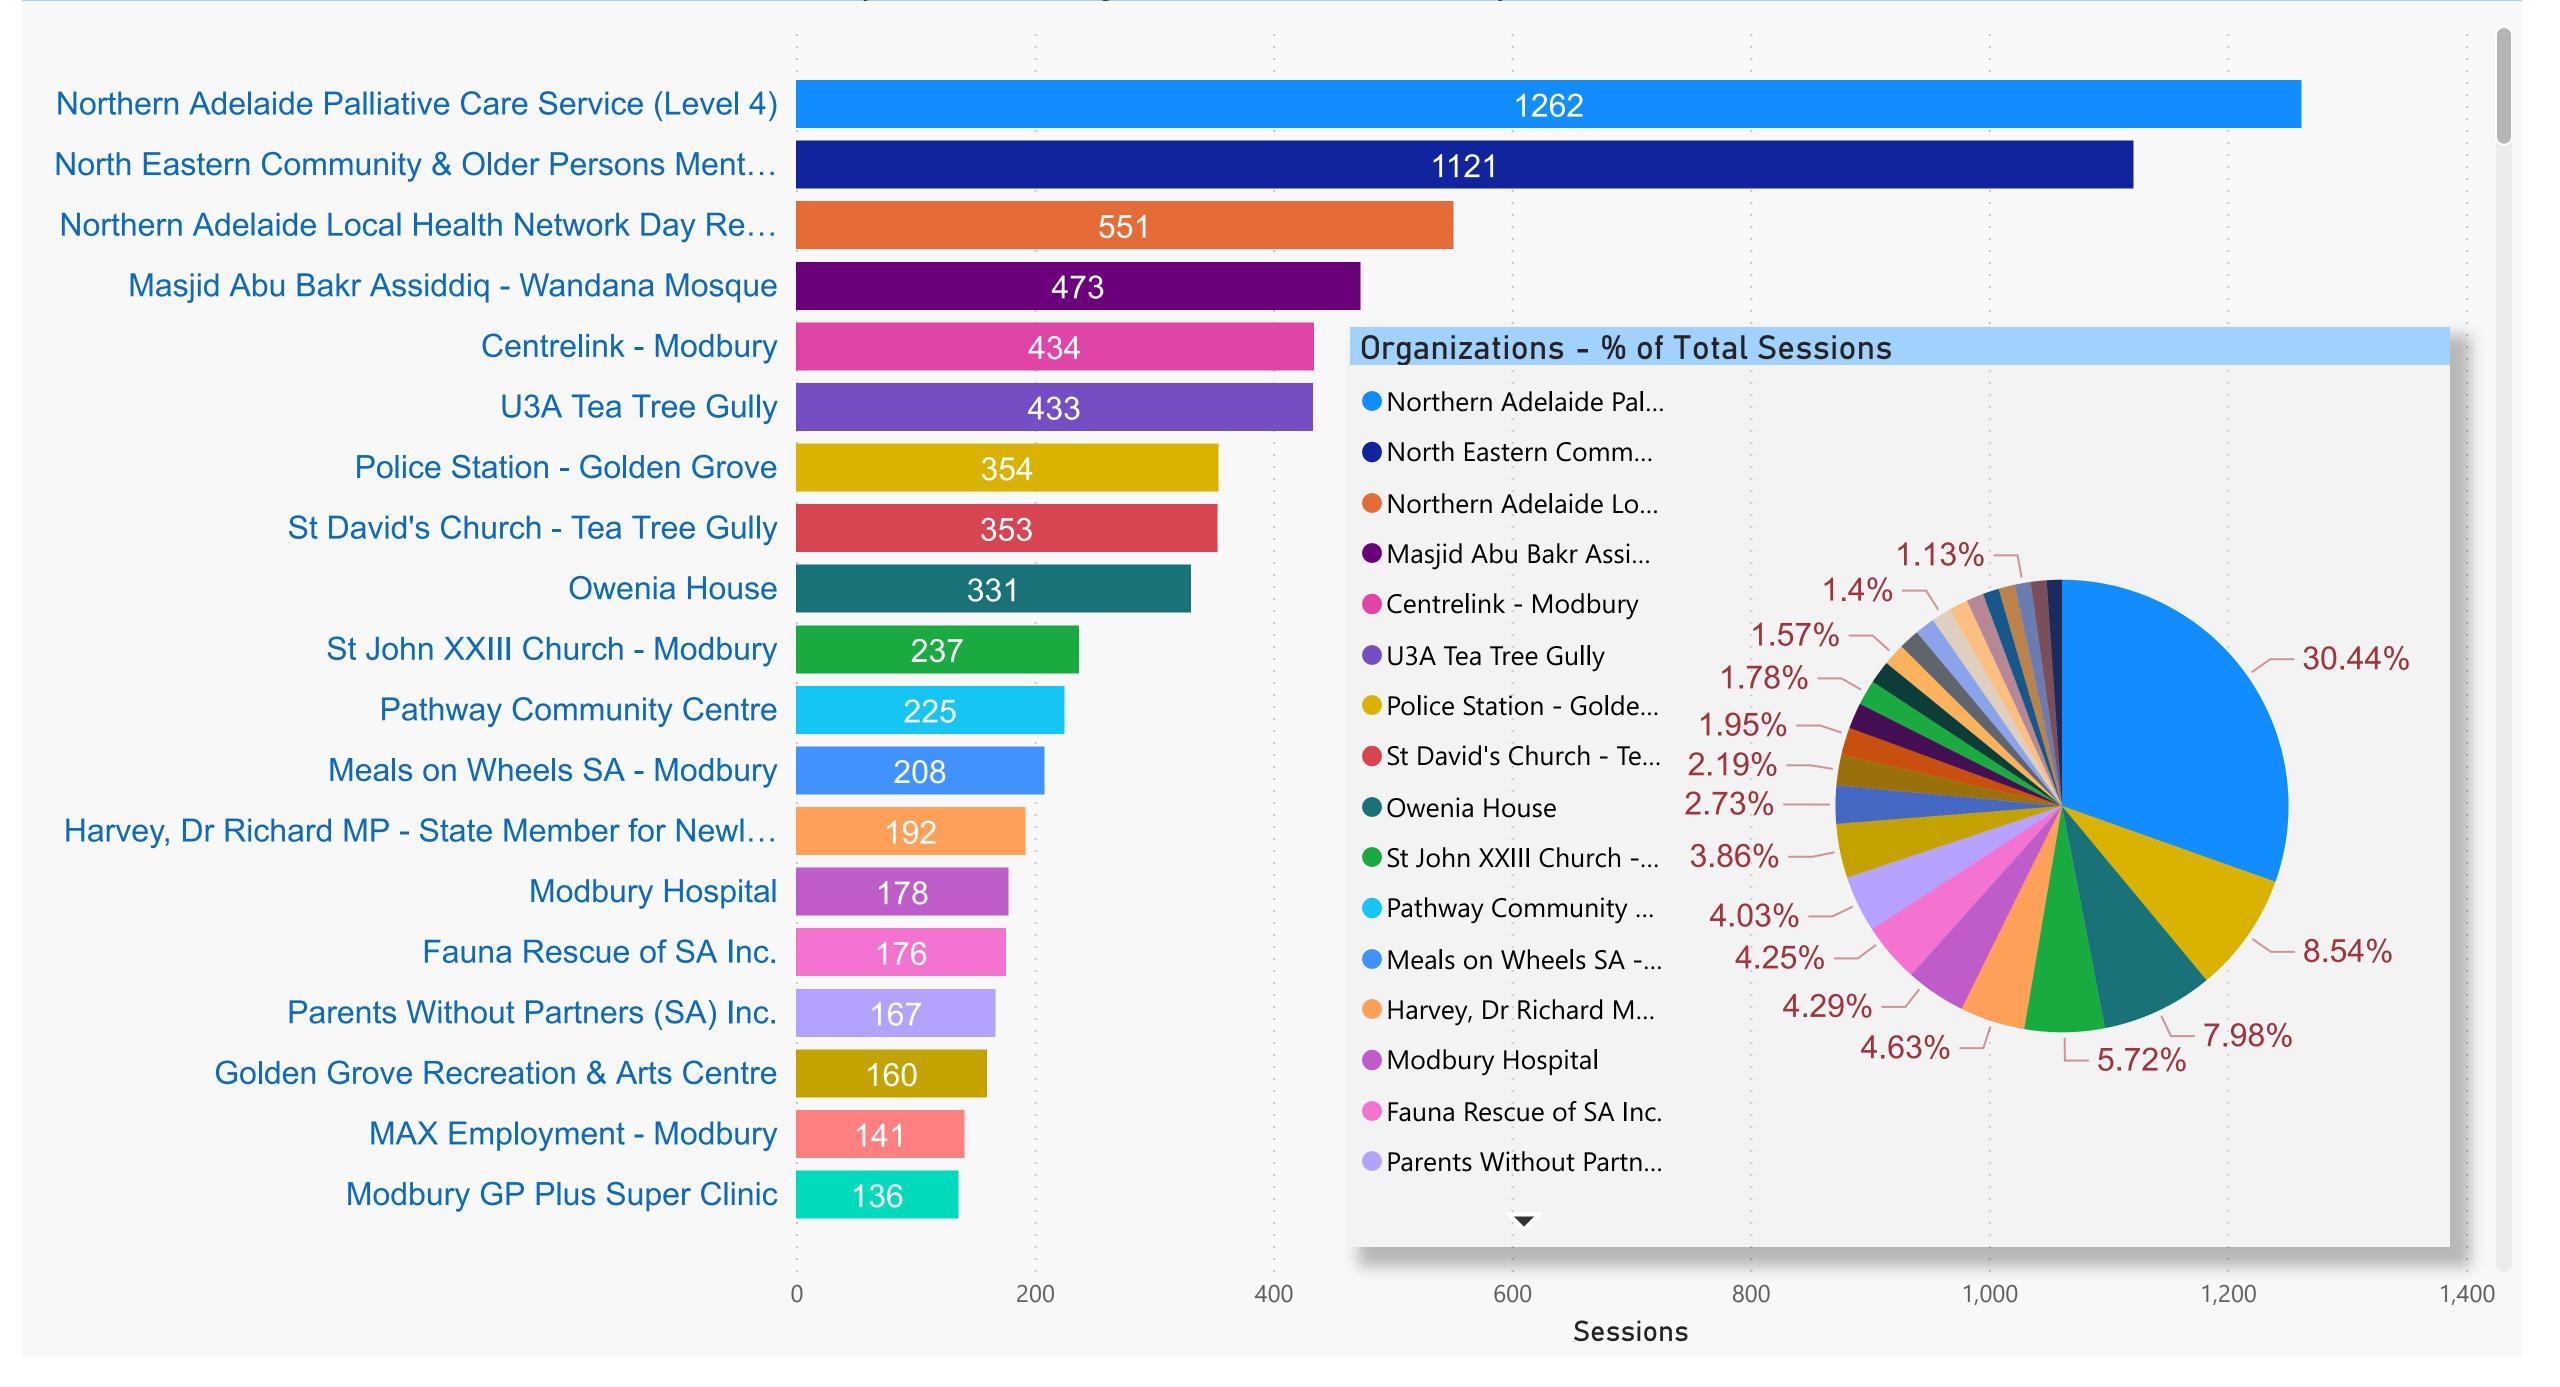

## Tea Tree Gully Council - Organizations (Sessions by count - FY 2020-2021)

FY 2020-2021

| Organization                                            | Sessions |  |
|---------------------------------------------------------|----------|--|
| Ardtornish Playgroup                                    | 18       |  |
| Blue Skies Child Care Centre                            |          |  |
| Comrec - Modbury Heights                                | 40       |  |
| Golden Grove Homestead Community Children's Centre Inc. | 12       |  |
| Golden Grove World of Learning                          | 21       |  |
| Goodstart Early Learning Hope Valley                    | 8        |  |
| Greenwith Child Care Centre & Kindergarten              | 41       |  |
| Happy Haven OSHC Modbury South                          | 8        |  |
| Highbury Primary School OSHC                            | 3        |  |
| Keithcot Kings OSHC                                     | 6        |  |
| Kidz Club Child Care & Educational Centre               | 48       |  |
| King's Early Learners                                   | 8        |  |
| Kozy Kids Golden Grove                                  | 3        |  |
| Legacy Widows Club - Tea Tree Gully                     | 10       |  |
| Lurra Community Children's Centre Inc.                  | 4        |  |
| Meals on Wheels SA - Modbury                            | 208      |  |
| Modbury Community Children's Centre                     | 10       |  |
| Nido Early School Golden Grove                          | 6        |  |
| OK Psychology - Tea Tree Gully                          | 43       |  |
| Our Lady of Hope Greenwith Campus OSHC Vacation Care    | 6        |  |
| Owenia House                                            | 331      |  |
| Parkinson's SA Support Group - North Eastern            | 37       |  |
| Redwood Park OSHC                                       |          |  |
| Ridgehaven ELC Pty Ltd                                  |          |  |
| Total                                                   | 985      |  |